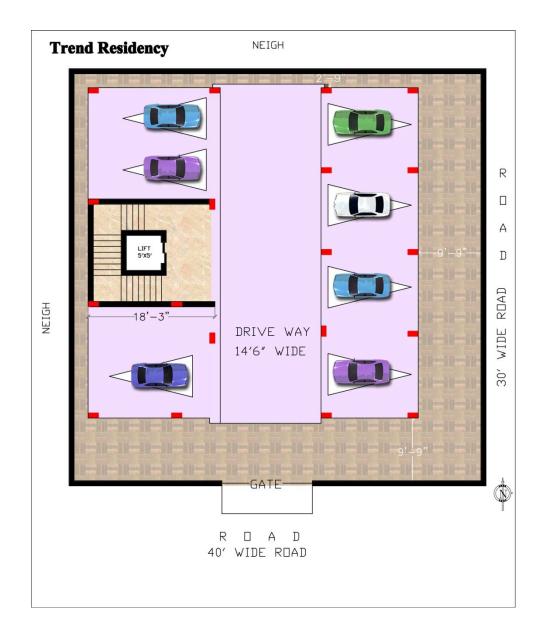

ing**

Internal walls, living dining and bedrooms with Birla wall care finish with Acrylic paints and external walls with cement based paint double coat.

## **Flooring**

Complete Vitrified in flat area and marble throughout the Corridor and Staircase.

# **Trend Residency - Location Plan**

Trend Residency, consist of beautiful extensive 3BHK - 10 deluxe flats + a striking penth house (5 floors, each floor consist of 2 deluxe flats, 3BHK each). Will be completed by April 2016. A GHMC approved site, a complete residential building with car parking lots for each flat on 400 sq.yrds of land. It is located at the Pillar No. 203, express way - new airport road – upperpally - agricultural university circle.



# **Trend Residency - Typical Floor Plan**



# **Trend Residency - Parking Plan**



www.trustconstructions.co.in