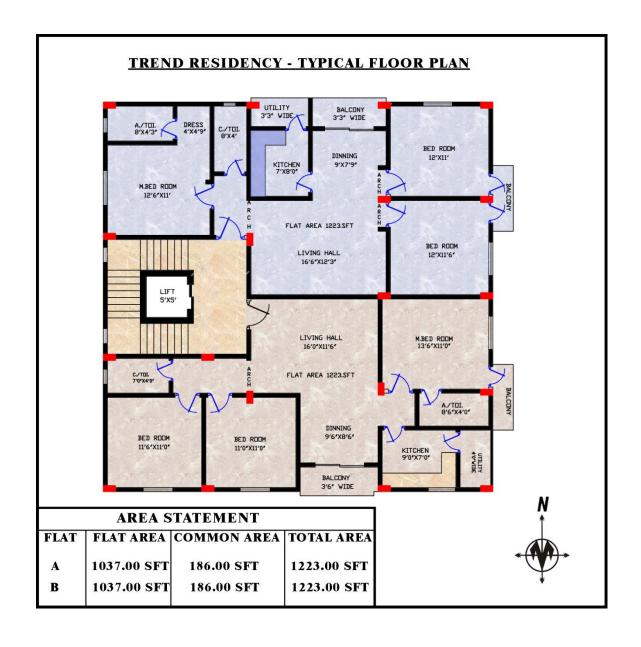

s in hall and each bedroom.

### **Painting**

Internal walls, living dining and bedrooms with Birla wall care finish with Acrylic paints and external walls with cement based paint double coat.

## **Flooring**

Complete Vitrified in flat area and marble throughout the Corridor and Staircase.

# **Trend Residency - Location Plan**

Trend Residency, consist of beautiful extensive 3BHK - 10 deluxe flats + a striking penth house (5 floors, each floor consist of 2 deluxe flats, 3BHK each). Will be completed by April 2016. A GHMC approved site, a complete residential building with car parking lots for each flat on 400 sq.yrds of land. It is located at the Pillar No. 203, express way - new airport road – upperpally - agricultural university circle.



# **Trend Residency - Typical Floor Plan**



# **Trend Residency - Parking Plan**



www.trustconstructions.co.in