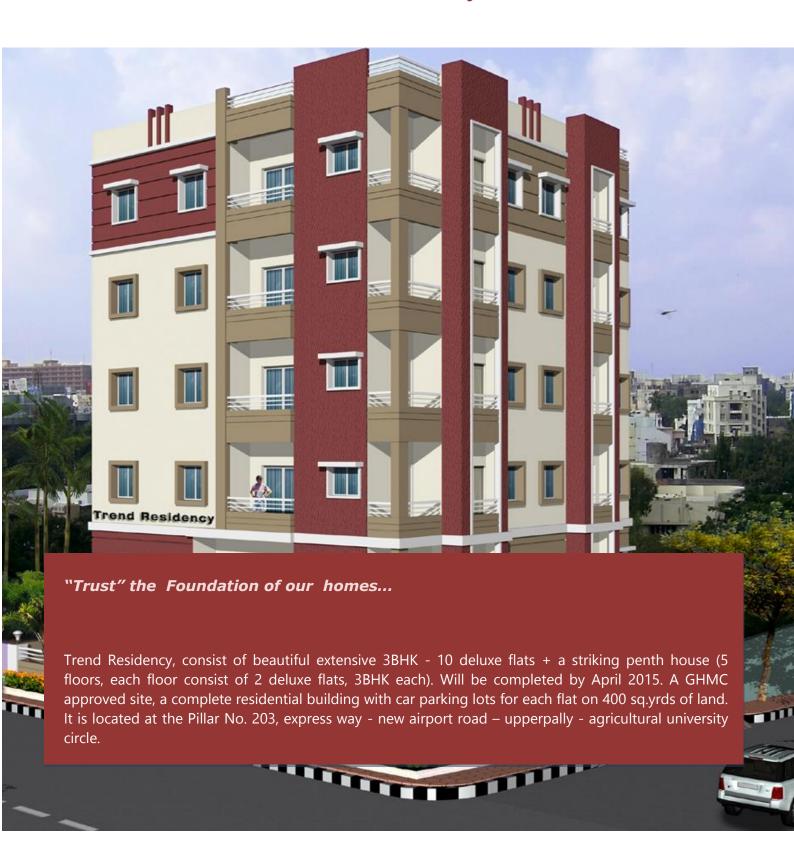

# **Trend Residency - Location Plan**

Trend Residency, consist of beautiful extensive 3BHK - 10 deluxe flats + a striking penth house (5 floors, each floor consist of 2 deluxe flats, 3BHK each). Will be completed by April 2016. A GHMC approved site, a complete residential building with car parking lots for each flat on 400 sq.yrds of land. It is located at the Pillar No. 203, express way - new airport road – upperpally - agricultural university circle.