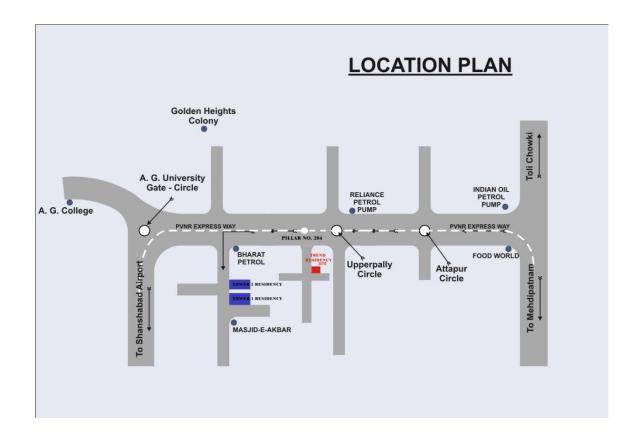

# **Trend Residency - Location Plan**

Trend Residency, consist of beautiful extensive 3BHK - 10 deluxe flats + a striking penth house (5 floors, each floor consist of 2 deluxe flats, 3BHK each). Will be completed by April 2016. A GHMC approved site, a complete residential building with car parking lots for each flat on 400 sq.yrds of land. It is located at the Pillar No. 203, express way - new airport road – upperpally - agricultural university circle.